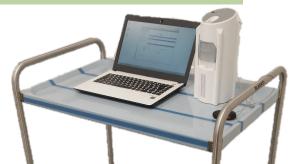

Intended fo use by healthcare professionals, this device can be placed on a trolley during patient rounds. With a simple pressure on the central button, it is possible to **adjust the volume of drug to be delivered for each patient** (5 to 15 mL).

### COMFORT:

- Nurse time savings
- Easy modification of doses prescribed for one patient or another
- Maintenance free and up to 2 years of autonomy
- Can be placed on a trolley for ease
- Easy to carry thanks to its compact design
- Non-invasive
- No false alarms.