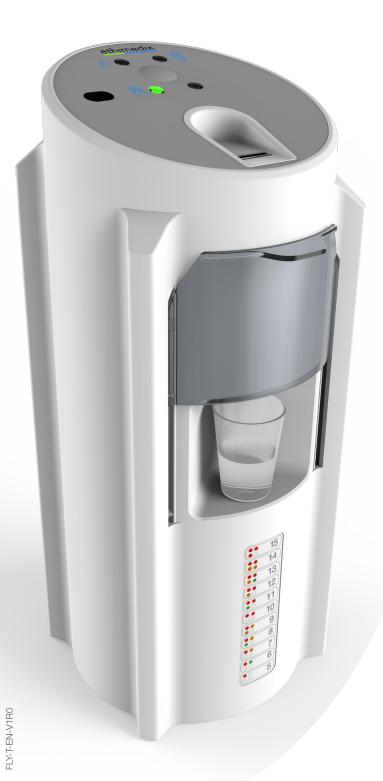

# SmartBottle®

The TEAM version of the *Smart*Bottle<sup>®</sup> is used for the treatment of post-operative, chronic or palliative pain and acts as a **secure metering dispenser** for liquid drinkable medicament.

Intended fo use by healthcare professionals, this device can be placed on a trolley during patient rounds. With a simple pressure on the central button, it is possible to **adjust the volume of drug to be delivered for each patient** (5 to 15 mL).

#### TREATMENT:

- Distributor and secured dosing
- Up to 20 different authorized caregivers can deliver doses
- Simple and secured programming
- Accurate dosage guaranteed for a drug-solution bag volume of 1000-50mL
- Dispensing range per dose: between 5ml to 15ml
- Short-term and long-term care
- Traceability and dose-distribution tracking.